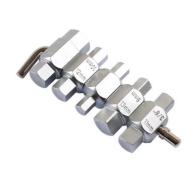

## **Drain Plug Key Set 5pc**

A set of double ended drain plug keys for use on most vehicles, used on engine sump plugs as well as gearbox drain plugs.

## **Additional Information**

- Applications include: BMW, Citroën, Ford, Lancia, Mazda, Mercedes-Benz, Nissan, Peugeot, Renault, Saab and Volkswagen.
- Sizes: 14 x 17mm Hex, 10 x 12mm Hex, 9mm x 5/16" Hex, 8 x 13mm square and 11mm x 3/8" square.
- Use with tommy bar (supplied) or with 19mm socket or spanner.
- · Manufactured from chrome vanadium.