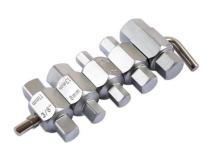

## **Drain Plug Key Set 5pc**

A set of double ended drain plug keys for use on most vehicles, used on engine sump plugs as well as gearbox drain plugs.

## **Additional Information**

- Applications include: BMW, Citroën, Ford, Lancia, Mazda, Mercedes-Benz, Nissan, Peugeot, Renault, Saab and Volkswagen.
- Sizes: 14 x 17mm Hex, 10 x 12mm Hex, 9mm x 5/16" Hex, 8 x 13mm square and 11mm x 3/8" square.
- Use with tommy bar (supplied) or with 19mm socket or spanner.
- · Manufactured from chrome vanadium.